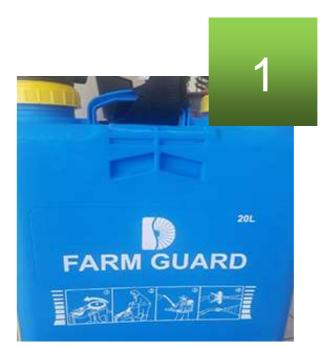

# Sprayer

#### **AGRO CHEMICALS & EQUIPMENT**

#### **SPRAYER**

Backpack sprayers are standard equipment in most operations. They are convenient and well-suited for smaller application jobs, such as treating individual plants or small areas, spot-spraying weeds and for even larger jobs on terrain where other equipment can't go. Our sprayers are

- Excellent chemical resistance
- Superior construction eliminates leaks
- Powerful and requires less handpumping
- Consistent agitation and even
  distribution
- Proven customer feedback from the field
- Great balance of features and price