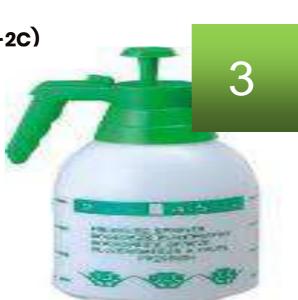

### GARDEN PRESSURE SPRAYER (GF-2C)

Reagent Tank Capacity: 2 Litre Normal Pressure:0.2-0.4Mpa Main Materials: PE pot+Adjustable brass spray nozzle Power Type: Manual operated