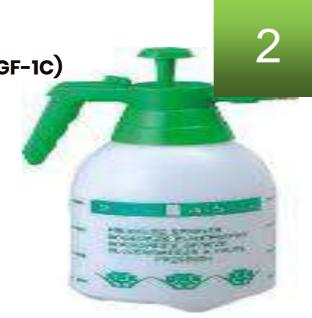

# Sprayer

**AGRO CHEMICALS & EQUIPMENT** 

GARDEN PRESSURE SPRAYER (GF-1C)

Reagent Tank Capacity: 1 Litre Normal Pressure: 0.2-0.4 Mpa Main Materials: PE pot+Adjustable brass spray nozzle

Power Type: Manual operated