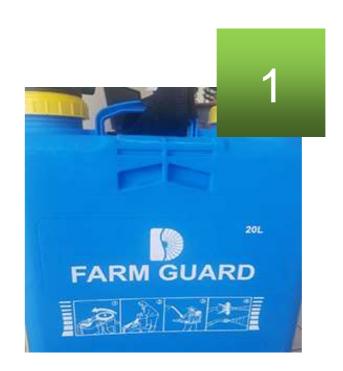

#### **SPRAYER**

Backpack sprayers are standard equipment in most operations. They are convenient and well-suited for smaller application jobs, such as treating individual plants or small areas, spot-spraying weeds and for even larger jobs on terrain where other equipment can't go.

Our sprayers are

- Excellent chemical resistance
- Superior construction eliminates leaks
- Powerful and requires less handpumping
- Consistent agitation and even distribution
- Proven customer feedback from the field
- Great balance of features and price