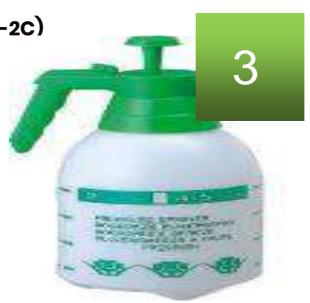

#### GARDEN PRESSURE SPRAYER (GF-2C)

Reagent Tank Capacity: 2 Litre Normal Pressure:0.2-0.4Mpa Main Materials: PE pot+Adjustable

brass spray nozzle

Power Type: Manual operated